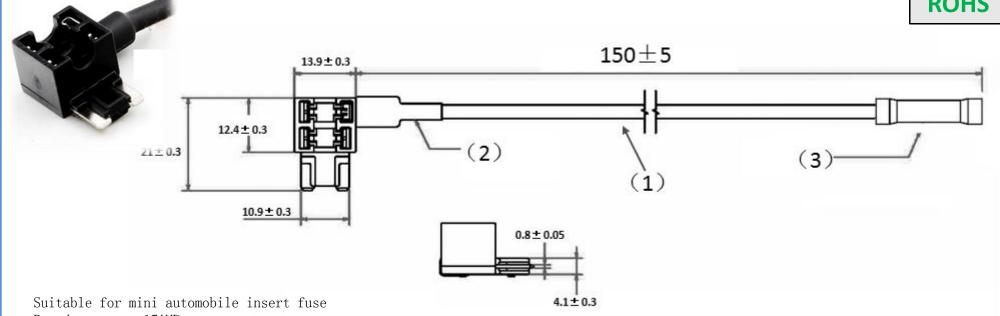

Rated current: 15AMP

Flame Retardant Grade: 94V-0

Internal terminals ACN-1, ACN-2, ACN-3 (plug-in force after 6 taps is greater

than 6N)

1. Wire: 1015-16AWG

2. Heat shrinkable casing:  $\Phi 6$  125 degree 600V

3. Terminals: blue middle terminal 4. Product model:GF-70BD (GFEFUSE)

Remarks:

No seamless burr in hot-bonding is clean, the terminal is pressed firmly without breaking line, no short circuit, breaking circuit, dislocation, good conduction, and no damage to the line skin.

| Corporate name | DONGGUAN GongFu ELECTRONICS CO.,LTD | Modify content       |            | Approval | TO examine | Drafting |
|----------------|-------------------------------------|----------------------|------------|----------|------------|----------|
| Product name   | Electrical appliances               | 1015-16AWG L=150±8MM |            | bing     | bing       | bing     |
| model          | GF-70BD                             | Drawing time         | 2016-05-12 | company  | mm         |          |