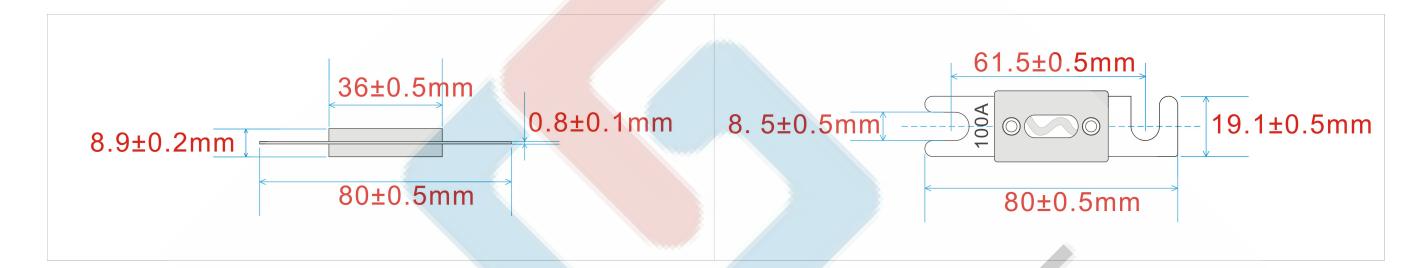

# (**GFEFUSE® ANL-A<sup>TM</sup>**)Fork bolt (bolt) automobile fuse (DC fuse) **1.Dimensions (mm)**